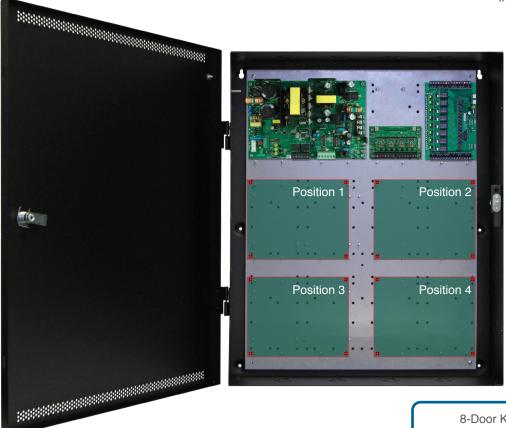

\* Images not to scale

8-Door Kit (pictured) Dimensions: 20" x 24" x 4.5" 12V(12A)/24V(6A) Selectable 150W power supply

| Part #         | Description                           | Position<br>1 | Position<br>2 | Position<br>3 | Position<br>4 |
|----------------|---------------------------------------|---------------|---------------|---------------|---------------|
| T71-097-075-8  | 4 Door Kit (expandable to 8 doors)    | LP1502        | MR52-S3       | Х             | Х             |
| T71-097-075-9  | 6 Door Kit (expandable to 8 doors)    | LP1502        | MR52-S3       | MR52-S3       | Х             |
| T71-097-075-10 | 8 Door Kit                            | LP1502        | MR52-S3       | MR52-S3       | MR52-S3       |
| C701014        | Ready to Build Kit (FPO150-C8PD8PE4M) | Х             | Х             | Х             | Х             |