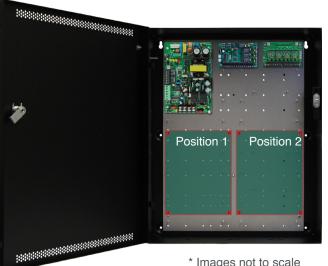

Contact us to schedule a software demonstration.

\* Images not to scale

4-Door Kit (pictured) Dimensions: 16" x 20" x 4.5" 12V(6A)/24V(3A) Selectable 75W power suppply

| Part #        | Description                             | Position 1 | Position 2 |
|---------------|-----------------------------------------|------------|------------|
| T71-096-075-3 | 2 Door Kit<br>(exp. to 4 doors)         | LP1502     | Х          |
| T71-096-075-4 | 4 Door Kit<br>(No expansion)            | LP1502     | MR52-S3    |
| C701013       | Ready to Build Kit<br>(FPO75-C4PD8PE2M) | Х          | Х          |