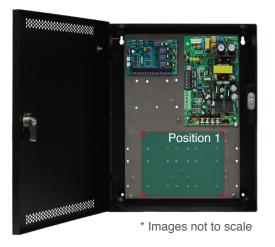

2-Door Kit (pictured) Dimensions: 12" x 14" x 4.5" 12V(6A)/24V(3A) Selectable 75W power suppply

| Part #        | Description                          | Position 1 |
|---------------|--------------------------------------|------------|
| T71-095-075-3 | 1 Door Kit (No expansion)            | LP1501     |
| T71-095-075-4 | 2 Door Kit (No expansion)            | LP1502     |
| C701012       | Ready to Build Kit<br>(FPO75-C4PE1M) | Х          |